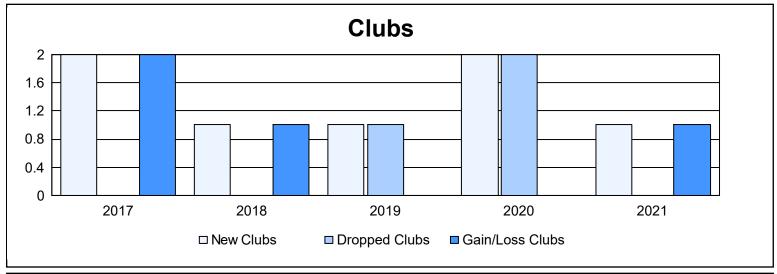

District 126 As of June 2021 Cumulative

| Year      | New<br>Clubs | Dropped<br>Clubs | Gain/<br>Loss<br>Clubs | New<br>Members | Charter<br>Members | Reinstate<br>Members | Transfer<br>Members | Total<br>Member<br>Added | Total<br>Members<br>Dropped | Gain/<br>Loss<br>Members |
|-----------|--------------|------------------|------------------------|----------------|--------------------|----------------------|---------------------|--------------------------|-----------------------------|--------------------------|
| 2016-2017 | 2            | 0                | 2                      | 119            | 51                 | 2                    | 6                   | 178                      | 104                         | 74                       |
| 2017-2018 | 1            | 0                | 1                      | 139            | 26                 | 1                    | 3                   | 169                      | 125                         | 44                       |
| 2018-2019 | 1            | 1                | 0                      | 105            | 21                 | 2                    | 7                   | 135                      | 117                         | 18                       |
| 2019-2020 | 2            | 2                | 0                      | 74             | 43                 | 1                    | 3                   | 121                      | 149                         | -28                      |
| 2020-2021 | 1            | 0                | 1                      | 92             | 29                 | 1                    | 1                   | 123                      | 115                         | 8                        |
| Average   | 1            | 1                | 1                      | 106            | 34                 | 1                    | 4                   | 145                      | 122                         | 23                       |